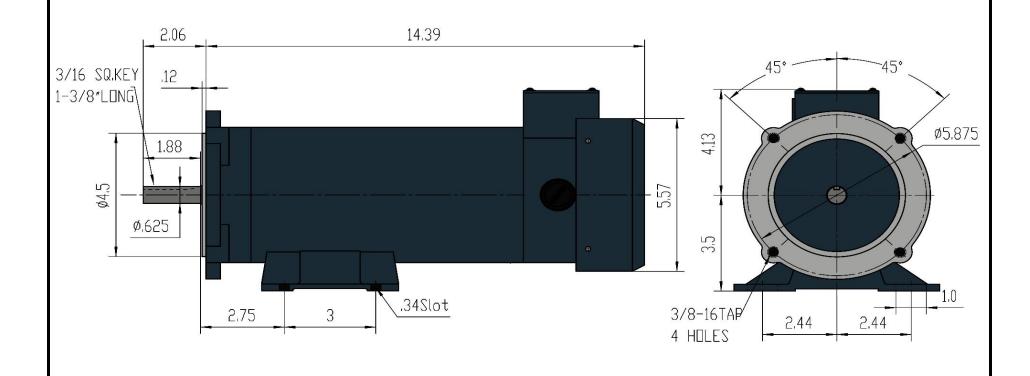

## Max Motion

| Customer is responsable in determining that MaxMotion product will fit/perform suitably in the intended application |      |         |      |        |       |         | Version: 1NIN |         | Revised: April 2020 |       |
|---------------------------------------------------------------------------------------------------------------------|------|---------|------|--------|-------|---------|---------------|---------|---------------------|-------|
| HP                                                                                                                  | RPM  | Voltage | Amps | Const. | Frame | Insul.  | Torque        | P. Code | Wgt lbs             | Rated |
| 1,5                                                                                                                 | 1750 | 180Vdc  | 7,86 | TEFC   | 56C   | Class H | 54 in/lbs     | K (SCR) | 45                  | IP45  |